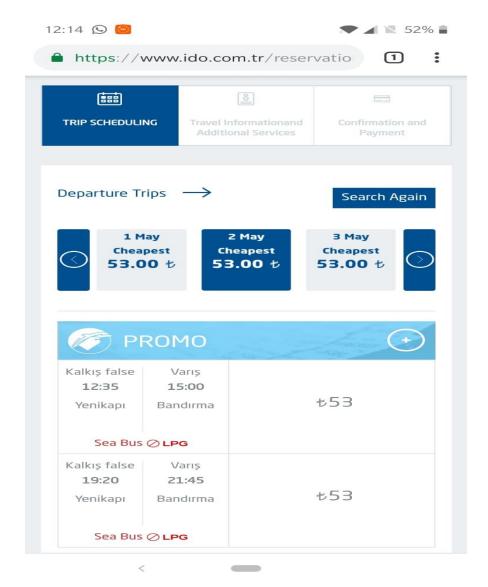

1.2)You can take the ferry which is going to Bandırma/Balıkesir the journey will be around 2.5 hours.

Please check for the price&more information

https://www.ido.com.tr/

When you get off from the ferry you should take the 'Erdek Minibus' It will take 10-15 mins to Erdek Bus station then change to 'Ocaklar Minibus' It will take 10 mins.