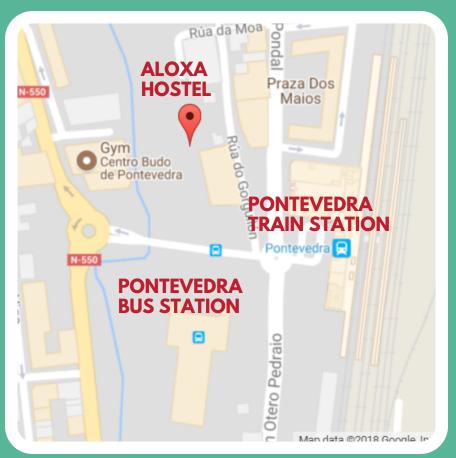

# 06 HOW TO GET THERE

Whether you come from Madrid or Porto, it is possible that you will have to travel through **VIGO** (the largest city in Galicia), **30 km away from Pontevedra.** 

If that is the case, you can catch any regional train or bus. Arriving to **Pontevedra's train/bus stations** (in the map) will take you around **30 minutes**, and once you are there **ALOXA hostel** will be less than **200 meters** away!

#### **ADDRESS:**

Gorgullón Street, in front of number 68 36003, Pontevedra.

We know that travelling to and around Galicia is not the easiest thing, so if you have any doubt or you are not very sure of which itinerary you should take, please **contact us** on our email, Facebook page or phone number, we will be glad to assist you!