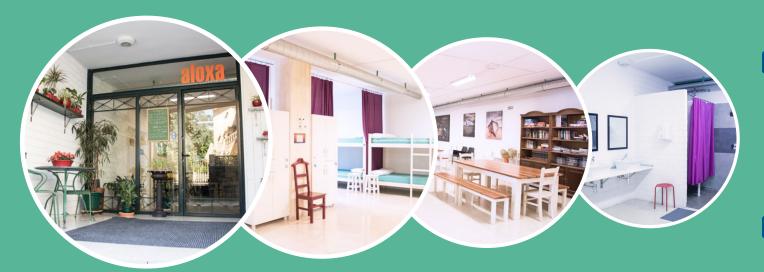

### **ALOXA HOSTEL**

Due to its privilegded situation along the Portuguese walk to Santiago, during summertime the guests of the hostel are mainly pilgrims on their way to the Galician capital. In wintertime, however, the venue hosts mainly sport teams and other sport-related events.

Participants will be accommodated in dorm-type rooms in mixed country groups of the same gender. WiFi is avaliable in the whole building and it will be possible to use the laundry service, kitchen and the cozy creative corner. You can bring your own towel or rent one in the hostel for 1 euro.

The philosophy of the hostel is to ffer a nice environment with the basic services, so if you think you might need extra items (hairdryer, house shoes, shower hat or home-made jam) please bring them with you! ;)